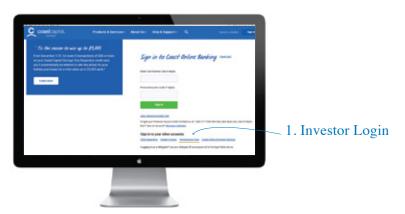

### 1. LOGIN TO WORLDSOURCE VIEW

CLICK ON WORLDSOURCE VIEW LOCATED AT THE BOTTOM OF THE COAST CAPITAL SAVINGS MEMBER SIGN IN PAGE

(coastcapitalsavings.com/OnlineBanking)