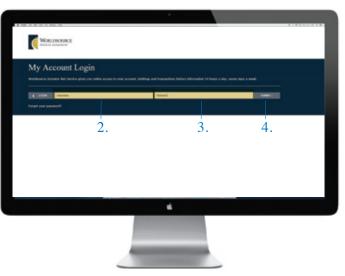

#### 2. USERNAME

ENTER YOUR
EXISTING USERNAME

(user names did not change with the relaunch of Worldsource View)

#### 3. PASSWORD

ENTER YOUR
TEMPORARY PASSWORD

### 4. CLICK SUBMIT